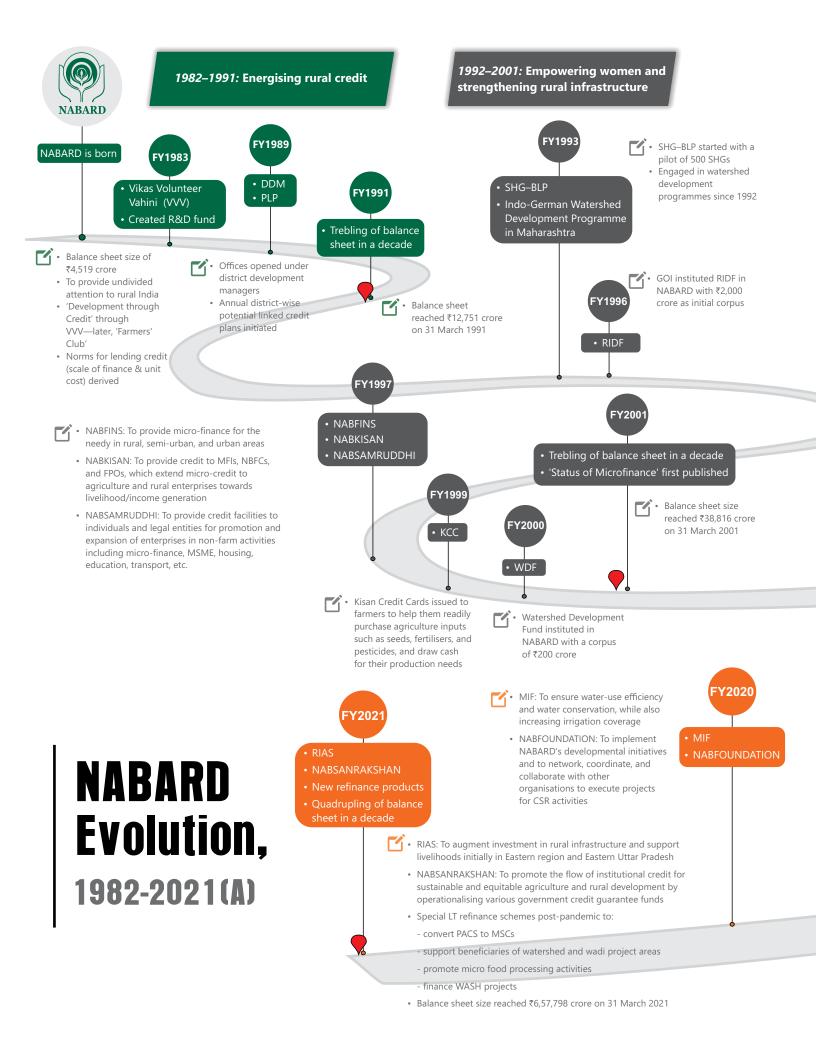

| AFB   | Adaptation Fund Board                                | NIDA    | NABARD Infrastructure Development                       |
|-------|------------------------------------------------------|---------|---------------------------------------------------------|
| CCF   | Climate Change Fund                                  |         | Assistance                                              |
| CSR   | Corporate Social Responsibility                      | NIE     | National Implementing Entity                            |
| DDM   | District development manager                         | NRIDA   | National Rural Infrastructure                           |
| FC    | Farmers' Club                                        |         | Development Agency